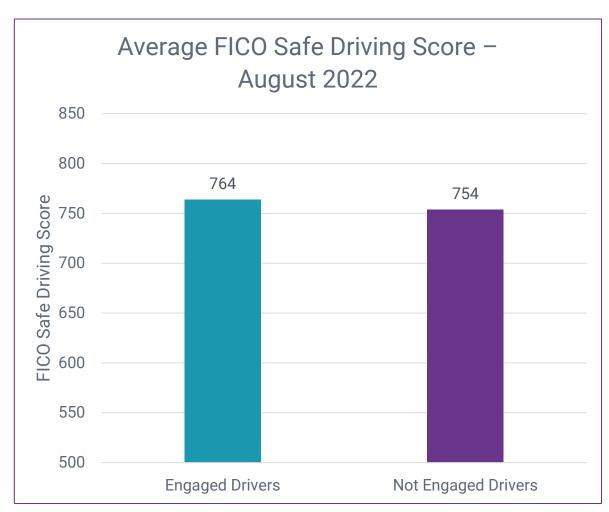

ercial 20% Termite and Ancillary.

#### Market:

20,000+ US Market Companies Additional 18,000 in global market





**ROLLINS** 











Murray Pest Control



























#### **JOURNEY**

# Mentor TSP Pilot - Q2 2021

- ✓ 23 Locations / 500 Drivers
- ✓ 37% CFR Improvement 3.9 vs. 6.2
- ✓ 50% of pilot locations collision free



✓ Mentor Keys

Be a Coach.

- ✓ Utilization KPI
- ✓ Coach's Corner
- ✓ Recognition & Reward

Completed 10,000 Driver Mentor Launch - Q2 2022

- ✓ 7 Month Project Plan
- ✓ 14 Brands, 80+Regions
- ✓ 500 Launch Hours



# MENTOR KEYS



Use Mentor each Workday - Turn On, Keep On



Evaluate and Self Correct



Engage using Work Circles



Support Improvement vs. Discipline.



Recognize, Reward - Have Fun!

# ENGAGED vs. NOT ENGAGED DRIVERS AUG 2022





## **REWARD & RECOGNITION**

#### **Driver of the Month Package**



#### President's Club





#### **Mentor Rewards**



# WHO IS YOUR MOTIVATIONAL SPEAKER?