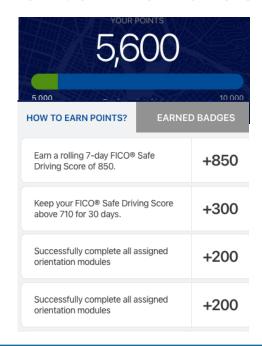

S** 











Murray Pest Control



























#### **JOURNEY**

# Mentor TSP Pilot - Q2 2021

- ✓ 23 Locations / 500 Drivers
- ✓ 37% CFR Improvement 3.9 vs. 6.2
- ✓ 50% of pilot locations collision free



✓ Mentor Keys

Be a Coach.

- ✓ Utilization KPI
- ✓ Coach's Corner
- ✓ Recognition & Reward

Completed 10,000 Driver Mentor Launch - Q2 2022

- ✓ 7 Month Project Plan
- ✓ 14 Brands, 80+Regions
- ✓ 500 Launch Hours



# MENTOR KEYS



Use Mentor each Workday - Turn On, Keep On



Evaluate and Self Correct



Engage using Work Circles



Support Improvement vs. Discipline.



Recognize, Reward - Have Fun!

# ENGAGED vs. NOT ENGAGED DRIVERS AUG 2022





## **REWARD & RECOGNITION**

#### **Driver of the Month Package**



#### President's Club





#### **Mentor Rewards**



# WHO IS YOUR MOTIVATIONAL SPEAKER?