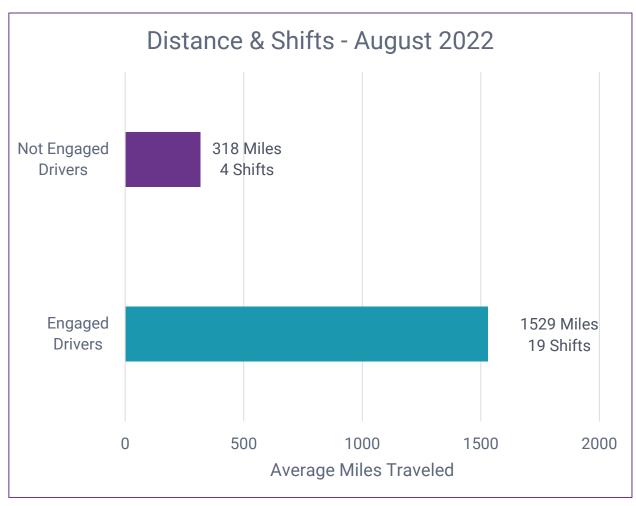

cial 20% Termite and Ancillary.

#### Market:

20,000+ US Market Companies Additional 18,000 in global market





**ROLLINS** 











Murray Pest Control



























#### **JOURNEY**

# Mentor TSP Pilot - Q2 2021

- ✓ 23 Locations / 500 Drivers
- ✓ 37% CFR Improvement 3.9 vs. 6.2
- ✓ 50% of pilot locations collision free



✓ Mentor Keys

Be a Coach.

- ✓ Utilization KPI
- ✓ Coach's Corner
- ✓ Recognition & Reward

Completed 10,000 Driver Mentor Launch - Q2 2022

- ✓ 7 Month Project Plan
- ✓ 14 Brands, 80+Regions
- ✓ 500 Launch Hours



# MENTOR KEYS



Use Mentor each Workday - Turn On, Keep On



Evaluate and Self Correct



Engage using Work Circles



Support Improvement vs. Discipline.



Recognize, Reward - Have Fun!

# ENGAGED vs. NOT ENGAGED DRIVERS AUG 2022





## **REWARD & RECOGNITION**

#### **Driver of the Month Package**



#### President's Club





#### **Mentor Rewards**



# WHO IS YOUR MOTIVATIONAL SPEAKER?