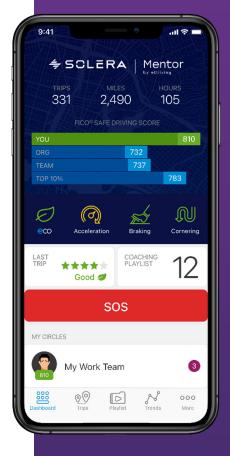

## The new Insurance Risk Management **Program from eDriving**

eDriving's award-winning Mentor™ identifies risky driving behavior, and remediates it with in-app micro-training, coaching, rewards. Alongside crash detection, emergency response and sustainability reporting.